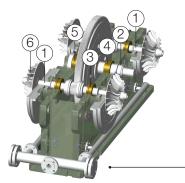

|
|          | Hirth Connection                        |                                                                                                              |
|          | Spigot Location with Tie Rod Connection |                                                                                                              |
|          | Self-Cantering Compression Joint        |                                                                                                              |
|          | Polygon connection                      | Recycled Stripping Gas                                                                                       |



**STANDARD GEAR BOX** 



- 1. High Speed Pinion Shaft
- 2. Low Speed Gear Wheel with Shaft
- 3. High Speed Tilting Pad Radial Bearings
- 4. Low Speed Journal Bearing
- 5. Tilting Pad Thrust Bearing
- 6. Impeller



INTEGRAL GEARED COMPRESSOR GEAR BOX



# REFERENCES OF FEW REPLACEMENTS TO WORLD RENOWNED MAKES

## **Replacement to SEISA make**

at 19,050 and 15,783 RPM

Power: 1,150 kW

Compressor Volumetric flow 14,750 m<sup>3</sup> /Hr

# **Replacement to SIEMENS make**

Gearbox running at 13,073 RPM

Power: 4,375 kW



Compressor Volumetric flow 53,875 m<sup>3</sup> /Hr

#### **Replacement to BHS Voith make**

Gearbox running at 15,581, 18,094 & 20,775 RPM

Power: 5000 kW

Compressor Volumetric flow 27,300 m³/Hr

# **Replacement to DEMAG make**

Gearbox running at 5982 & 8376 RPM

Power: 5300 kW

Compressor Vo