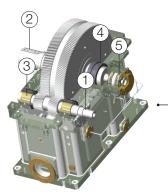

**STANDARD GEAR BOX** 

- 1. High Speed Pinion Shaft
- 2. Low Speed Gear Wheel with Shaft
- 3. High Speed Tilting Pad Radial Bearings
- 4. Low Speed Journal Bearing
- 5. Tilting Pad Thrust Bearing
- 6. Impeller