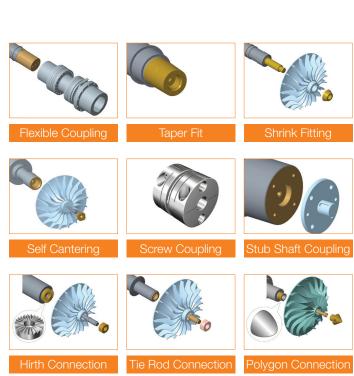

# COMPRESSOR / BLOWER GEARS & GEAR BOXES

| Туре     | Type of Impeller Mounting Method        | Medium                                                                                                       |
|----------|-----------------------------------------|--------------------------------------------------------------------------------------------------------------|
| Standard | Flexible Coupling                       | Oxygen                                                                                                       |
|          | Taper Shaft                             | Nitrogen   Carbon dioxide   Hydrogen   Methane   LPG   Air   Natural Gas   Helium   Wet / Dry Gas   Seal Gas |
|          | Stub Shaft Coupling                     |                                                                                                              |
|          | Screw coupling                          |                                                                                                              |
| Integral | Shrink Fitting                          |                                                                                                              |
|          | Hirth Connection                        |                                                                                                              |
|          | Spigot Location with Tie Rod Connection |                                                                                                              |
|          | Self-Cantering Compression Joint        |                                                                                                              |
|          | Polygon connection                      | Recycled Stripping Gas                                                                                       |