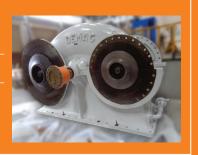

**STANDARD GEAR BOX** 

- 1. High Speed Pinion Shaft
- 2. Low Speed Gear Wheel with Shaft
- 3. High Speed Tilting Pad Radial Bearings
- 4. Low Speed Journal Bearing
- 5. Tilting Pad Thrust Bearing
- 6. Impeller